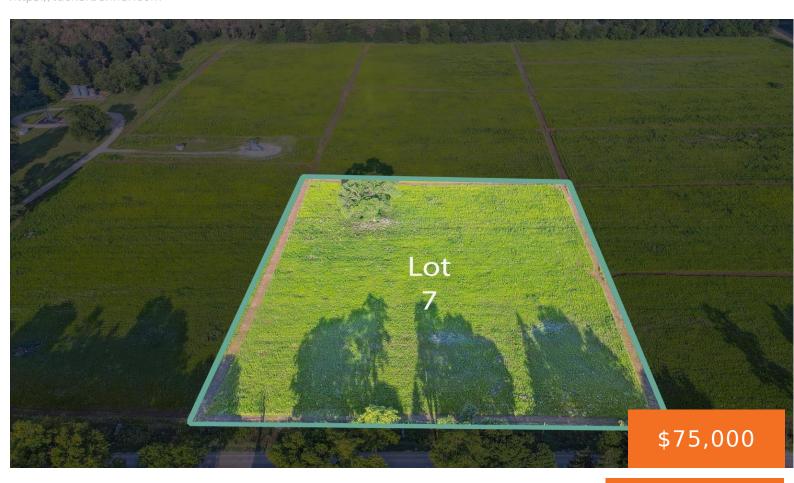

## PINGREE, PINCKNEY, MI, 48169

https://tuckerbenner.com

This fully cleared 3.52 acre buildable lot in Pinckney is ready for someone to build their dream home. The seller has completed a full survey and perk test on the lot as well as cleared most of the lot to allow buyers and their builder to move quickly on building their home., Easement: Driveway Easement

## **Basics**

Category: Land Type: Lot

Status: Active Bathrooms: 0 baths

Lot size: 3.69 sq ft Lot Size Acres: 3.69 acres

County: Livingston