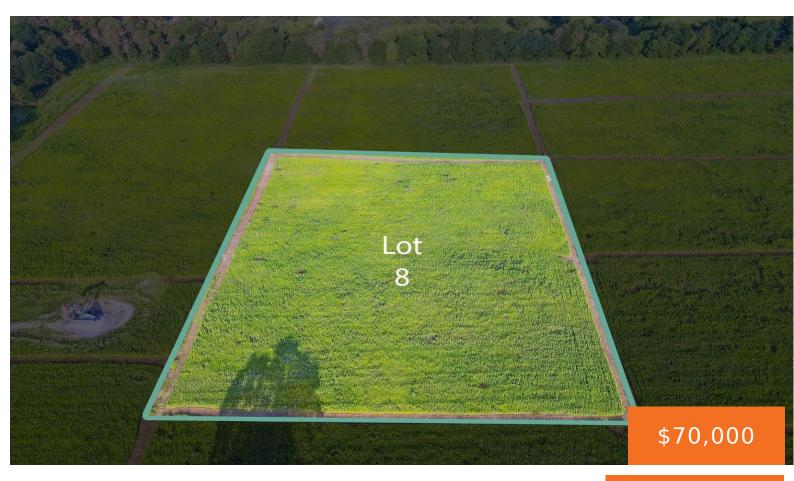

### **PINGREE, PINCKNEY, MI, 48169**

https://tuckerbenner.com

This fully cleared 3.40 acre buildable lot in Pinckney is ready for someone to build their dream home. The seller has completed a full survey and perk test on the lot as well as cleared most of the lot to allow buyers and their builder to move quickly on building their home., Easement: Driveway Easement

## Basics

Category: Land Status: Active Lot size: 3.49 sq ft County: Livingston Type: Lot Bathrooms: 0 baths Lot Size Acres: 3.49 acres