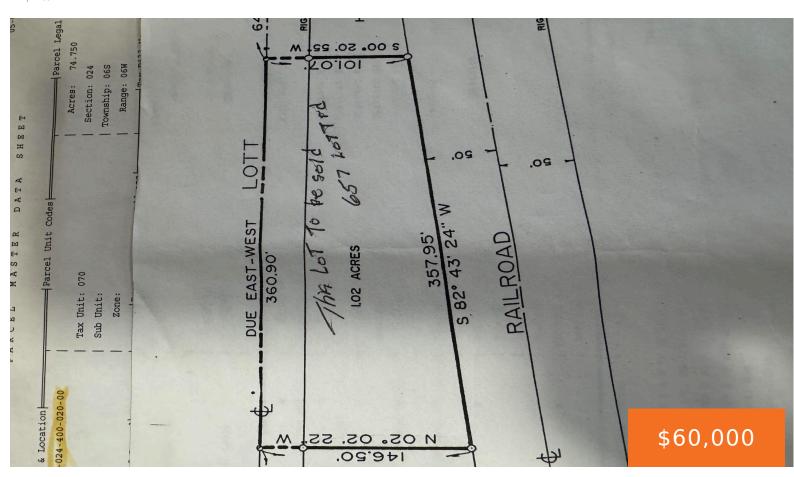

# LOTT, COLDWATER, MI, 49036

https://tuckerbenner.com

This is a split off of tax number 1207002440002000 Survey is attached Land split will be finished at closing Well and septic on the property-as is Buyer to satisfy themselves as to the condition and the health department requirements. Thiis is a great location to build your dream home on. Property had a doublewide on [...]

## **Basics**

Category: Land Type: Lot

**Status:** Active **Bathrooms: 0** baths

Lot size: 1.02 sq ft Lot Size Acres: 1.02 acres

County: Branch