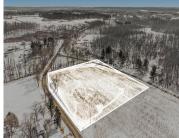

### MADRON LAKE, BUCHANAN, MI, 49107

https://tuckerbenner.com

Discover the perfect setting to build your own home on this picturesque 5+ acre parcel in Buchanan Township! Mostly cleared, this expansive property offers the freedom to create your ideal living space with no HOA restrictions. Enjoy the best of both worlds—peaceful country living just minutes from downtown Buchanan, where you can explore charming local [...]

## **Basics**

Category: Land

**Status:** Active

Lot size: 5.2 sq ft

County: Berrien

Type: Acreage

Bathrooms: 0 baths

Lot Size Acres: 5.2 acres

# **Amenities & Features**

Utilities: None Lot Features: Level, Cleared, Wooded