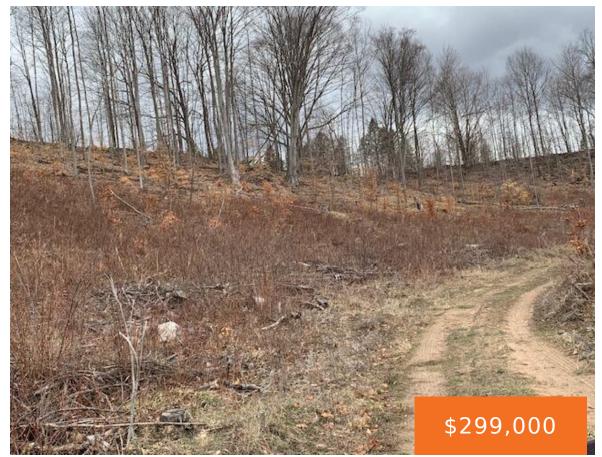

#### MAIDENS, BEAR LAKE, MI, 49614

https://tuckerbenner.com

Beautiful large 95.94 acre parcel of land with gorgeous rolling hills and countryside views. Recently surveyed, 1079.98' blacktop road frontage, two track winds through the entire property winding through a beautiful valley with rolling hilltops on both sides. It's getting harder to find parcels of this size and privacy. This would make a great building [...]