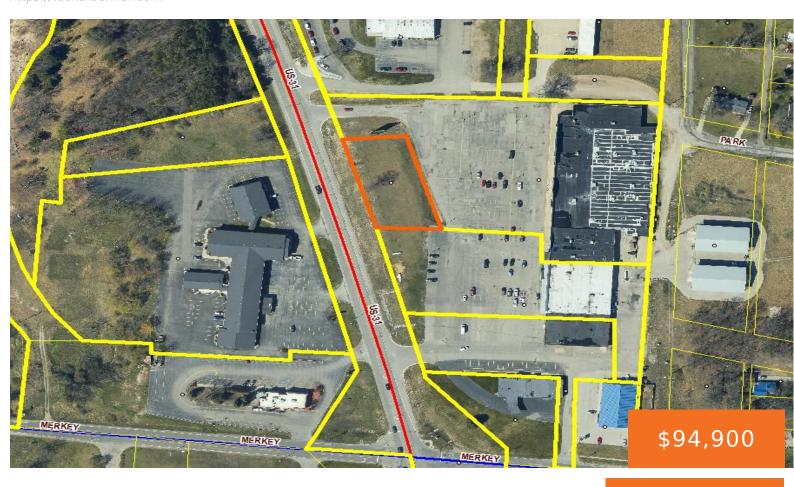

# MANISTEE, MANISTEE, MI, 49660

https://tuckerbenner.com

Great out lot in Prime location to build your own commercial adventure. Lot has great site appeal and plenty of parking options. Level building site. This lot sits out front of Gilroy's Hardware, new SOS office, Across from Days Inn, Wendys.

# **Miscellaneous**

Road Surface Type: Paved **CrossStreet:** Merkey

Listing Terms: Cash, Conventional