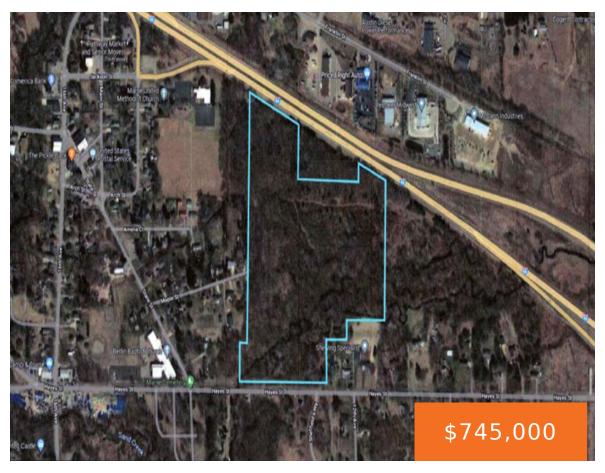

# MAPLE, MARNE, MI, 49435

https://tuckerbenner.com

Opportunity Awaits! This beautiful, wooded, 36-acre parcel in Wright Township is located just minutes off of I-196. This listing includes the following 5 parcels: 70-06-35-400-016, 70-06-35-300-026, 70-06-35-300-014, 70-06-35-400-013 and 70-06-35-300-018. All parcels are to be sold together. Call to request your private showing!

### **Basics**

Category: Land Type: Acreage

Status: Active Bathrooms: 0 baths

Lot size: 36.72 sq ft Lot Size Acres: 36.72 acres

County: Ottawa

### **Amenities & Features**

**Utilities:** None Connected, Public Sewer Available, Natural Gas **Waterfront Features:** 

Available, Electric Available, Cable Available Stream

Lot Features: Wooded

## Miscellaneous

CrossStreet: State Street Listing Terms: Cash, Conventional

Call us now

×

Phone: (231)730-8781

Email: tuckerbennerteam@gmail.com

Address: 2747 Lakeshore Drive, Twin Lake, MI 49457