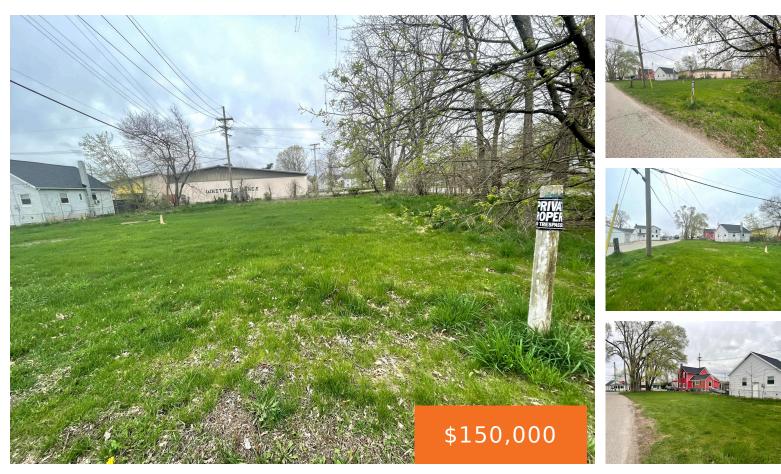

#### MARGARET, WHITMORE LAKE, MI, 48189

https://tuckerbenner.com

This is part of a multi-lot sale. The two lots are both included in this purchase price.

×

# Basics

Category: Land Status: Active Lot size: 0.15 sq ft County: Washtenaw Type: Acreage Bathrooms: 0 baths Lot Size Acres: 0.15 acres