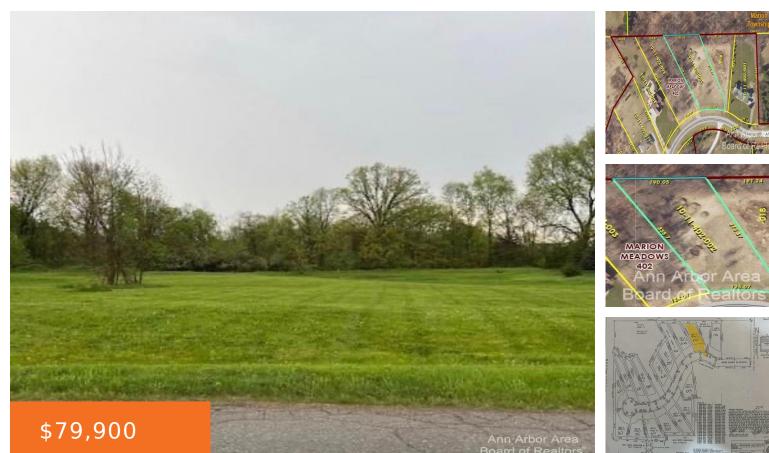

### MARION MEADOWS, HOWELL, MI, 48843

https://tuckerbenner.com

Welcome to the perfect canvas for your dream home. This vacant one-acre lot offers an exceptional opportunity to build the home you've always envisioned in a serene and convenient location. Situated in a peaceful neighborhood, this level lot provides a blank slate for your architectural masterpiece. The absence of a homeowners association gives you the [...]

### Basics

Category: Land Status: Active Lot size: 1.06 sq ft Lot Size Acres: 1.06 acres Type: Acreage Bathrooms: 0 baths Subdivision Name: Marion Meadows Site Condo County: Livingston