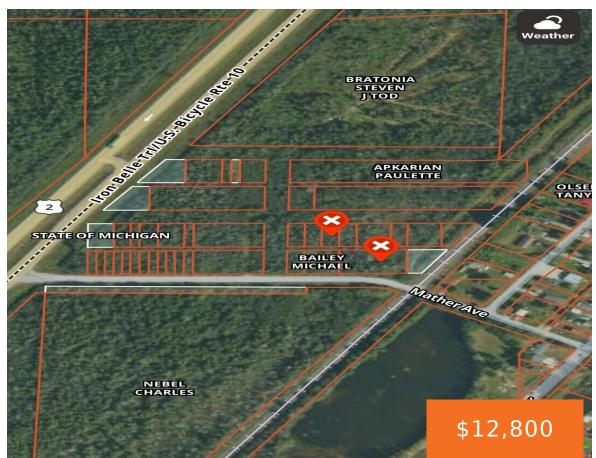

## MATHER, GLADSTONE, MI, 49837

https://tuckerbenner.com

Looking for the perfect place to get away with only Wildlife along with Peace and quiet. This is a perfect place to setup a tent or park your camper. Close to water for a day of fishing. This parcel is 8 lots and if you want more there is 2 lots for sale across the [...]

## **Miscellaneous**

CrossStreet: Highway 2 & Cleveland Listing Terms: Cash, Conventional

Call us now

Phone: (231)730-8781

Email: tuckerbennerteam@gmail.com

Address: 2747 Lakeshore Drive, Twin Lake, MI 49457