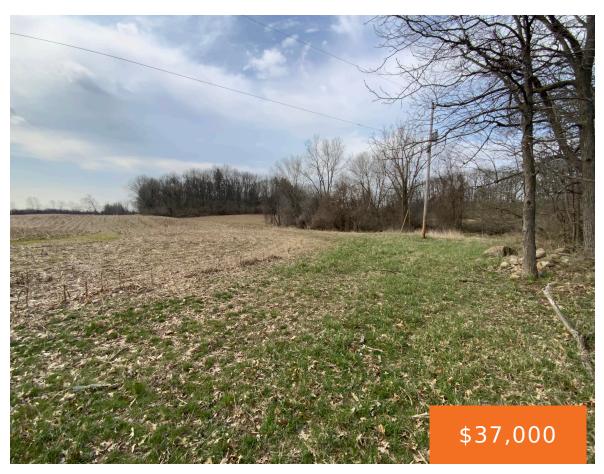

### MATHEWS RD PARCEL A, SPRING ARBOR, MI, 49283

https://tuckerbenner.com

Don't miss out! This beautiful piece of property could be the destination of your next home! Appraised on 03/24/2025 for \$42,000. Copy available upon request. Raw land evaluation has been completed and approved on parent parcel, by the Jackson County Health Department. Multiple parcels available from parent parcel. \*\*pictures are from parent parcel. All properties [...]

# **Building Details**

Current Use: Hunting, Agricultural

#### **Amenities & Features**

**Utilities:** Electricity Available, **Lot Features:** Rolling Hills, Buildable, Cleared,

None Recreational, Tillable