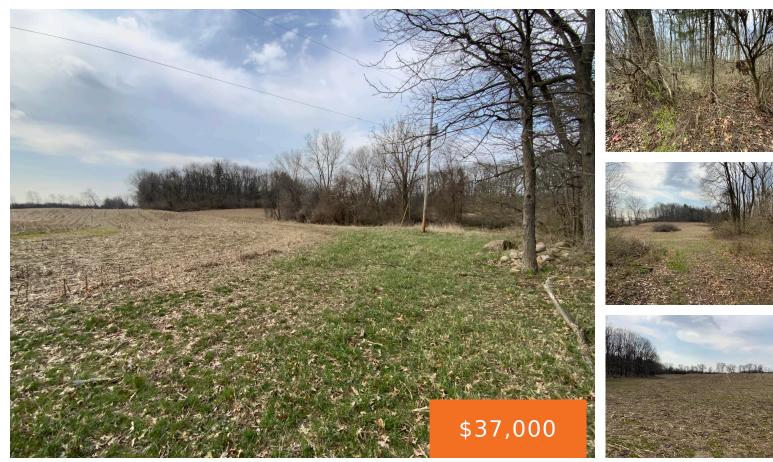

#### MATHEWS RD PARCEL B, SPRING ARBOR, MI, 49283

https://tuckerbenner.com

Don't miss out! This beautiful piece of property could be the destination of your next home! Appraisal, for parcel A, was done on 03/24/2025 for \$42,000. Copy available upon request. Raw land evaluation has been completed and approved on parent parcel, by the Jackson County Health Department. Multiple parcels available from parent parcel. \*\*pictures are [...]

### Basics

Category: Land Status: Active Lot size: 2.3 sq ft County: Jackson Type: Acreage Bathrooms: 0 baths Lot Size Acres: 2.3 acres

### **Amenities & Features**

Utilities: Electricity Available, None

Lot Features: Rolling Hills, Tillable, Wooded

### Miscellaneous

Road Surface Type: Paved

**CrossStreet:** Moscow rd and Bowerman Rd

Listing Terms: Cash, FHA, Rural Development, VA Loan