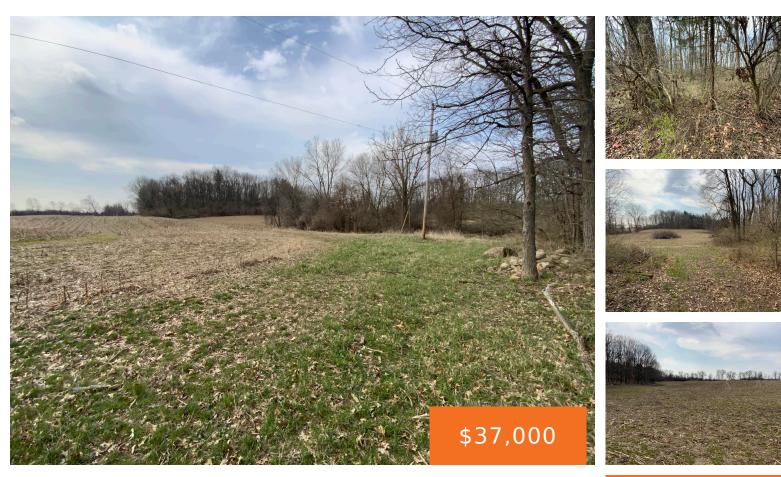

#### MATHEWS RD PARCEL C, SPRING ARBOR, MI, 49283

https://tuckerbenner.com

Don't miss out! This beautiful piece of property could be the destination of your next home! Appraisal, for parcel A, was done on 03/24/2025 for \$42,000. Copy available upon request. Raw land evaluation has been completed and approved on parent parcel, by the Jackson County Health Department. Multiple parcels available from parent parcel. \*\*pictures are [...]

# **Building Details**

Current Use: Recreational, Hunting, Agricultural

### **Amenities & Features**

Utilities: Electricity Available, None

Lot Features: Rolling Hills, Tillable, Wooded