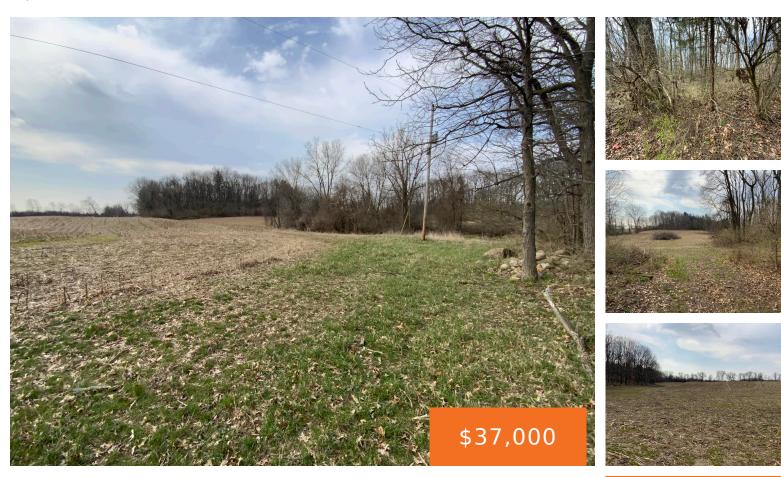

#### MATHEWS RD PARCEL D, SPRING ARBOR, MI, 49283

https://tuckerbenner.com

Don't miss out! This beautiful piece of property could be the destination of your next home! Appraisal, for parcel A, was done on 03/24/2025 for \$42,000. Copy available upon request. Raw land evaluation has been completed and approved on parent parcel, by the Jackson County Health Department. Multiple parcels available from parent parcel. \*\*pictures are [...]

### Basics

Category: Land Status: Active Lot size: 2.27 sq ft County: Jackson Type: Acreage Bathrooms: 0 baths Lot Size Acres: 2.27 acres

### **Amenities & Features**

Utilities: Electricity Available, None

Lot Features: Rolling Hills, Tillable, Wooded