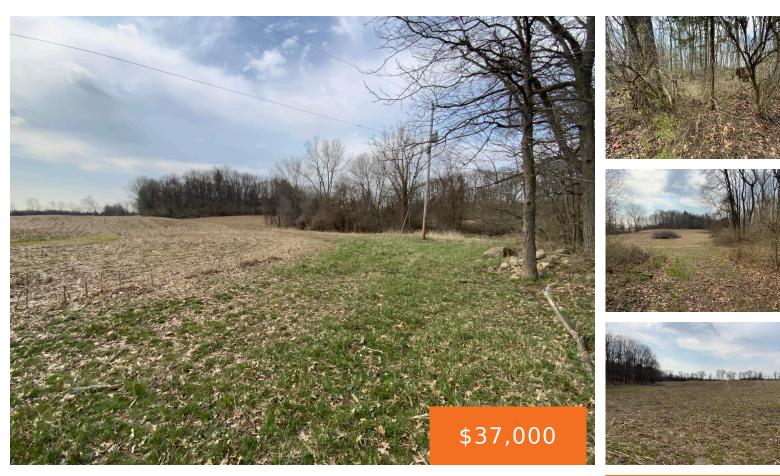

#### MATHEWS RD PARCEL E, SPRING ARBOR, MI, 49283

https://tuckerbenner.com

Don't miss out! This beautiful piece of property could be the destination of your next home! Appraisal, for parcel A, was done on 03/24/2025 for \$42,000. Copy available upon request. Raw land evaluation has been completed and approved on parent parcel, by the Jackson County Health Department. Multiple parcels available from parent parcel. \*\*pictures are [...]

# **Building Details**

Current Use: Recreational, Hunting, Agricultural

### **Amenities & Features**

Utilities: Electricity Available, None

Lot Features: Rolling Hills, Tillable, Wooded