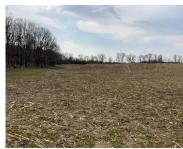

## MATHEWS RD PARCEL F, SPRING ARBOR, MI, 49283

https://tuckerbenner.com

Don't miss out! This beautiful piece of property could be the destination of your next home! Raw land evaluation has been completed and approved by the Jackson County Health Department. Multiple parcels available from parent parcel. \*\*pictures are from parent parcel. All properties have different characteristics\*\*

# **Building Details**

Current Use: Recreational, Hunting, Agricultural

#### **Amenities & Features**

Utilities: Electricity Available, None Lot Features: Rolling Hills, Buildable, Tillable, Wooded