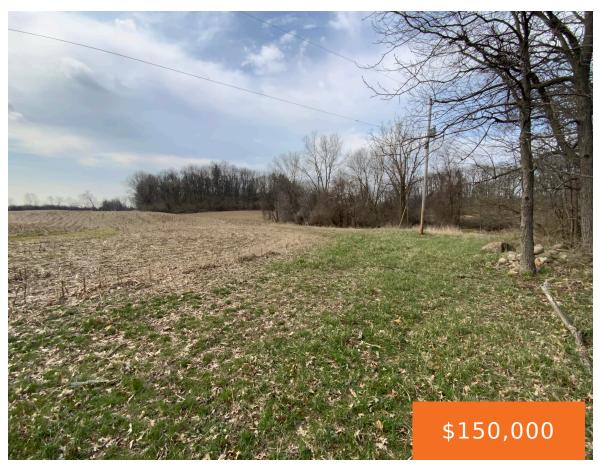

## MATHEWS RD PARCEL F, SPRING ARBOR, MI, 49283

https://tuckerbenner.com

Don't miss out! This beautiful piece of property could be the destination of your next home! Raw land evaluation has been completed and approved by the Jackson County Health Department. Multiple parcels available from parent parcel. \*\*pictures are from parent parcel. All properties have different characteristics\*\*

### **Basics**

Category: Land Type: Acreage

Status: Active Bathrooms: 0 baths

Lot size: 15.32 sq ft Lot Size Acres: 15.32 acres

County: Jackson

# **Building Details**

Current Use: Recreational, Hunting, Agricultural

#### **Amenities & Features**

Utilities: Electricity Available, None Lot Features: Rolling Hills, Buildable, Tillable, Wooded