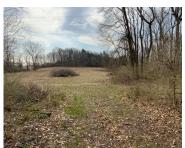

## MATHEWS RD PARCEL F, SPRING ARBOR, MI, 49283

https://tuckerbenner.com

Don't miss out! This beautiful piece of property could be the destination of your next home! Raw land evaluation has been completed and approved by the Jackson County Health Department. Multiple parcels available from parent parcel. \*\*pictures are from parent parcel. All properties have different characteristics\*\*

# **Building Details**

Current Use: Recreational, Hunting, Agricultural

#### **Amenities & Features**

Utilities: Electricity Available, None Lot Features: Rolling Hills, Buildable, Tillable, Wooded