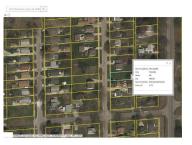

# **Basics**

Category: Land

**Status:** Active

Lot size: 0.12 sq ft

County: Wayne

Type: Lot

Bathrooms: 0 baths

Lot Size Acres: 0.12 acres

## **Miscellaneous**

**CrossStreet:** Newcastle St and Beech Daly Rd **Listing Terms:** Cash, Conventional

Phone: (231)730-8781

Email: tuckerbennerteam@gmail.com

Address: 2747 Lakeshore Drive, Twin Lake, MI 49457