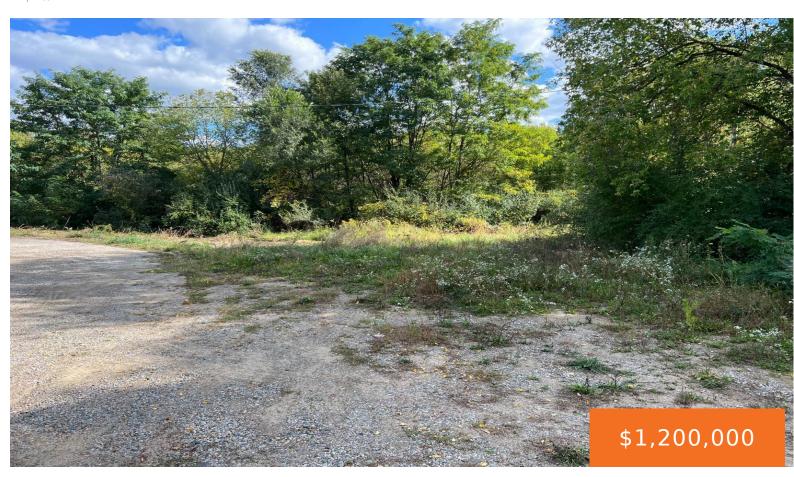

## MICHIGAN AVE, YPSILANTI, MI, 48197

https://tuckerbenner.com

One of two contiguous lots for sale. List price includes both lots with total acreage of 4.38, only sold together. Master Plan zoned for R1B, with conditional use of school, place of worship, or municipal building. Water and sewer available. Ann Arbor Schools. Pole barn and concrete pile to be removed