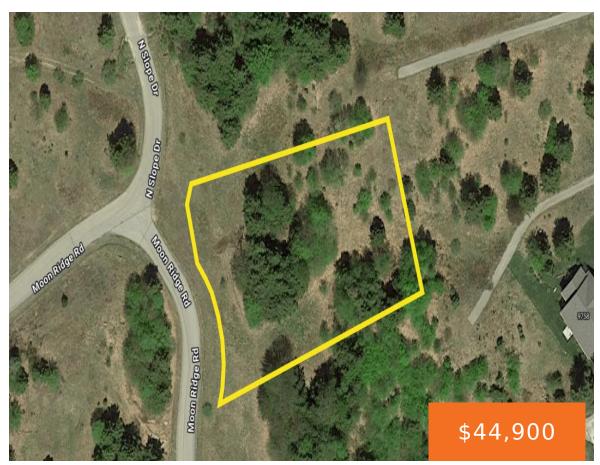

#### Basics

Category: Land Status: Active Lot size: 1.15 sq ft County: Manistee Type: Lot Bathrooms: 0 baths Lot Size Acres: 1.15 acres

# Miscellaneous

CrossStreet: Valley View Dr

Listing Terms: Cash, Conventional