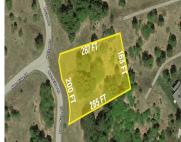

#### Basics

Category: Land Status: Active Lot size: 1.15 sq ft County: Manistee Type: Lot Bathrooms: 0 baths Lot Size Acres: 1.15 acres