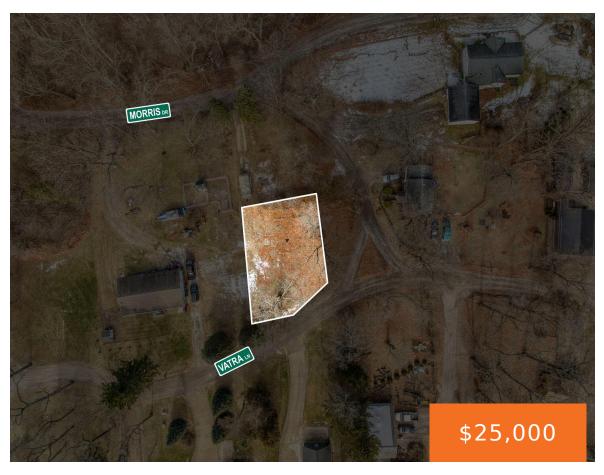

# MORRIS, JACKSON, MI, 49201

https://tuckerbenner.com

Are you looking for the perfect corner lot to build your home? This is a great lot super close to Wolf Lake. Don't wait to make it yours.

- 0 baths
- Lot
- Land
- Active

### **Basics**

Category: Land Type: Lot

Status: Active Bathrooms: 0 baths

Lot size: 0.15 sq ft Lot Size Acres: 0.15 acres

County: Jackson

# **Amenities & Features**

**Utilities:** Sewer Available, None **Lot Features:** Corner Lot