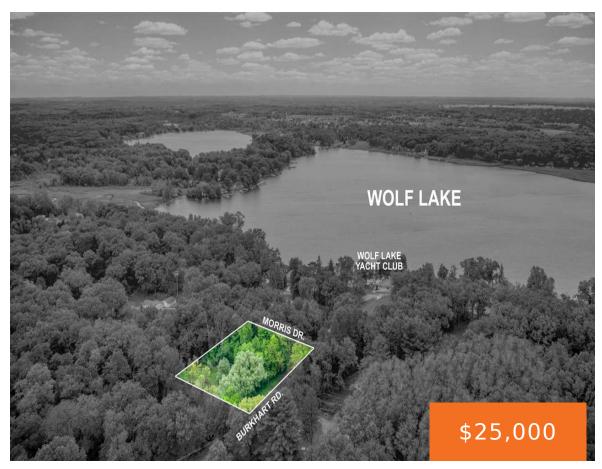

## MORRIS, JACKSON, MI, 49201

https://tuckerbenner.com

Prime Location! Rare Opportunity for vacant lot to come up for sale in this area! The property is located on the corner of Morris Dr and Burkhart Rd. The lot is .75 acre in Grass Lake township and Grass Lake school district. Walking distance to Wolf Lake Yacht Club or short drive to all the [...]