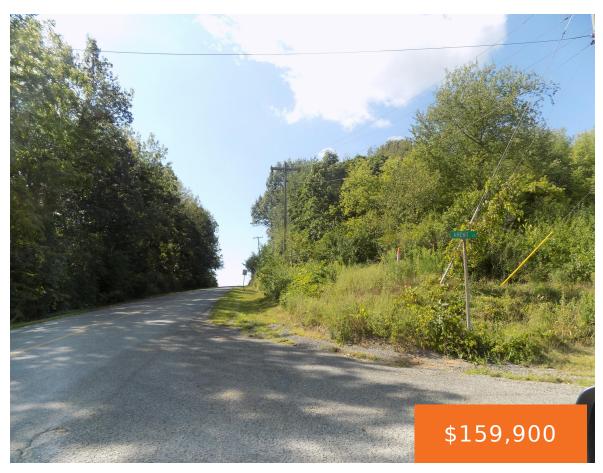

## **MOUNTAIN, COLOMA, MI, 49038**

https://tuckerbenner.com

12.2 commercial acres at the corner of Arent & Mountain roads. A couple minutes from the I-94 interchange at exit 39, next to the Coloma Lanes Bowling Alley. Approx. 350' of frontage along I-94 and lots of road frontage on Mountain and Arent Rds. Survey at L.O. Some of the property would make beautiful building [...]

# **Miscellaneous**

Road Surface Type: Paved CrossStreet: Arent Ct. & Mountain Rd

**Listing Terms:** Cash, Conventional