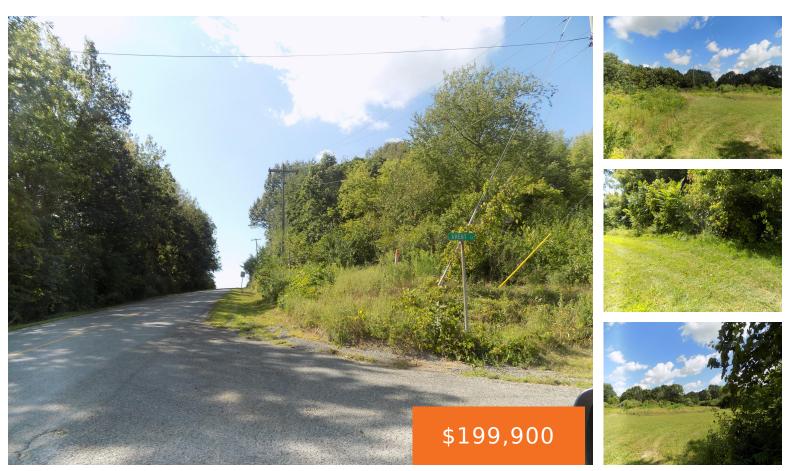

### MOUNTAIN, COLOMA, MI, 49038

https://tuckerbenner.com

12.2 commercial acres at the corner of Arent & Mountain roads. A couple minutes from the I-94 interchange at exit 39, next to the Coloma Lanes Bowling Alley. Approx. 350' of frontage along I-94 and lots of road frontage on Mountain and Arent Rds. Survey at L.O. Some of the property would make beautiful building [...]

# **Amenities & Features**

Lot Features: Buildable, Wooded, Corner Lot

### Miscellaneous

Road Surface Type: Paved Listing Terms: Cash, Conventional CrossStreet: Arent Ct. & Mountain Rd