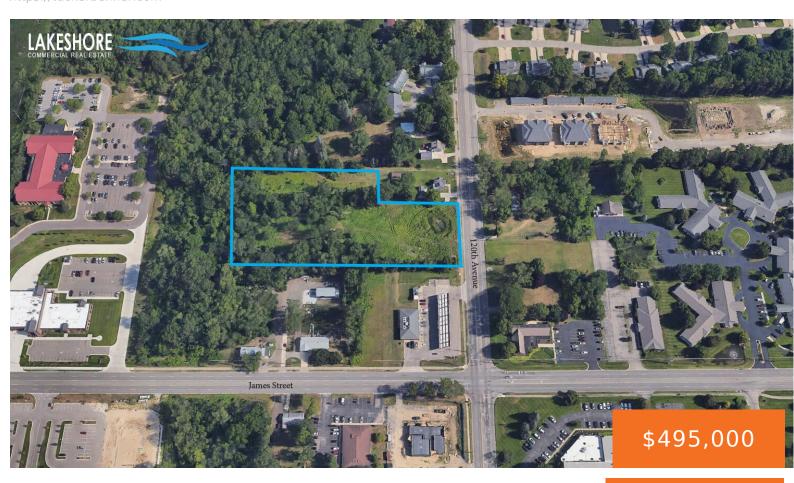

#### 120TH, HOLLAND, MI, 49424

https://tuckerbenner.com

4.75 Acres of vacant land ready for development near the intersection of James St & 120th Ave. Currently zoned R-2 allows for a range of different uses between residential, single- & two-family duplex homes, day care facilities and office building settings. Master plan allows for a mixed-use design of commercial and residential uses or a [...]