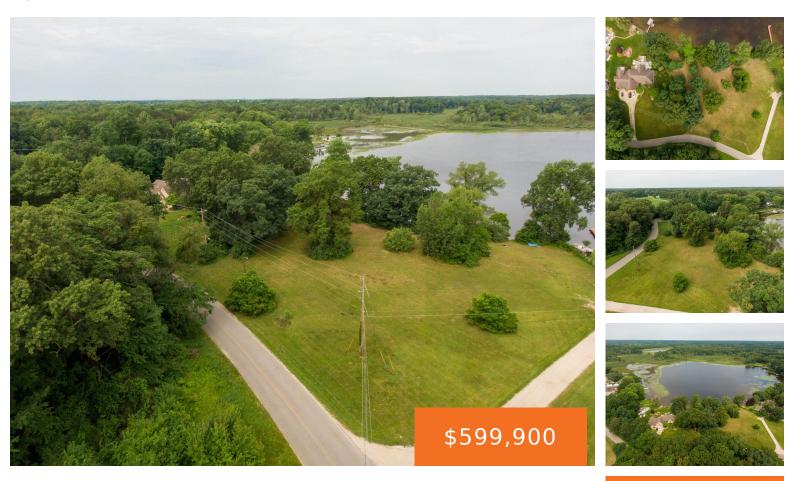

### GARVER LK RD, EDWARDSBURG, MI, 49112

https://tuckerbenner.com

Over 2 WATERFRONT ACRES on Coberts Lake with over 340 ft of shoreline. This spring fed 47 acre lake with western views across the lake with designated wetlands will make for an amazing sunset. This quiet lake is known for its bluegill and bass but the local fishermen try to keep this a secret. 22 [...]