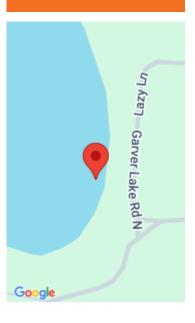

### GARVER LK RD, EDWARDSBURG, MI, 49112

https://tuckerbenner.com

Over 2 WATERFRONT ACRES on Coberts Lake with over 340 ft of shoreline. This spring fed 47 acre lake with western views across the lake with designated wetlands will make for an amazing sunset. This quiet lake is known for its bluegill and bass but the local fishermen try to keep this a secret. 22 [...]

## Miscellaneous

Road Surface Type: Paved Listing Terms: Cash, Conventional Waterfront Features: Lake

Tax Year: 2024

CrossStreet: Lane and Garver Lk Rd