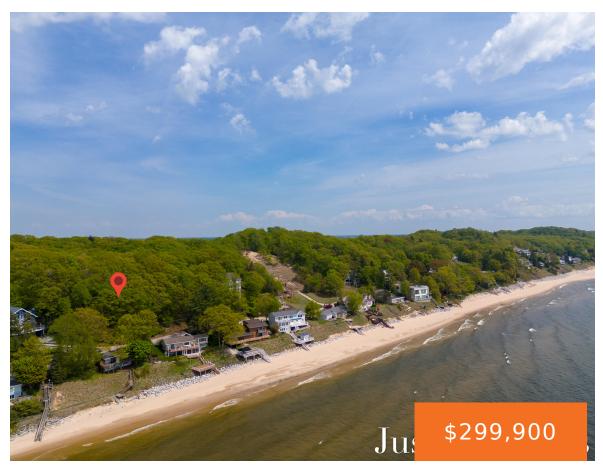

## N. SHORE ESTATES RD., SPRING LAKE, MI, 49456

https://tuckerbenner.com

Discover the perfect canvas for your dream home with this lot offering stunning elevated dunes and captivating views of Lake Michigan. Deeded access across the street ensures effortless enjoyment of the lake's beauty. Don't miss this rare opportunity to own a piece of paradise in this serene lakeside setting. Schedule your viewing today!

# **Basics**

Category: Land

**Status:** Active

Lot size: 0.43 sq ft

County: Ottawa

Type: Lot

Bathrooms: 0 baths

Lot Size Acres: 0.43 acres

## **Amenities & Features**

**Utilities:** None Connected, Public Water Available, Natural

Gas Available, Electric Available

Lot Features: Wooded

Waterfront Features: All Sports,

**Deeded Access** 