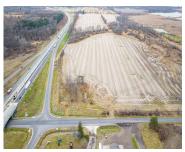

## PARMA RD, PARMA, MI, 49269

https://tuckerbenner.com

Your future business opportunity awaits, I-94 Westbound with  $570^\circ$  of I-94 frontage and offer a total of 4.5 acres located right on the on/off ramp in Parma Twp.