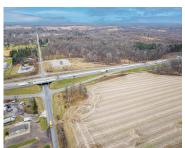

## PARMA RD, PARMA, MI, 49269

https://tuckerbenner.com

Your future business opportunity awaits, I-94 Westbound with  $570^\circ$  of I-94 frontage and offer a total of 4.5 acres located right on the on/off ramp in Parma Twp.