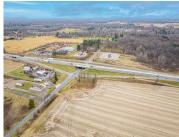

## PARMA RD, PARMA, MI, 49269

https://tuckerbenner.com

Your future business opportunity awaits, I-94 Westbound with  $570^\circ$  of I-94 frontage and offer a total of 4.5 acres located right on the on/off ramp in Parma Twp.