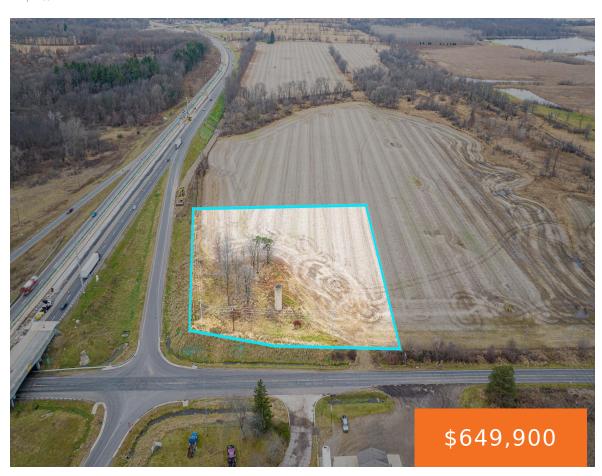

## PARMA RD, PARMA, MI, 49269

https://tuckerbenner.com

Your future business opportunity awaits, I-94 Westbound with  $570^\circ$  of I-94 frontage and offer a total of 4.5 acres located right on the on/off ramp in Parma Twp.

### **Basics**

Category: Land Type: Acreage

Status: Active Bathrooms: 0 baths

Lot size: 4.5 sq ft Lot Size Acres: 4.5 acres

County: Jackson

# **Building Details**

Current Use: Agricultural