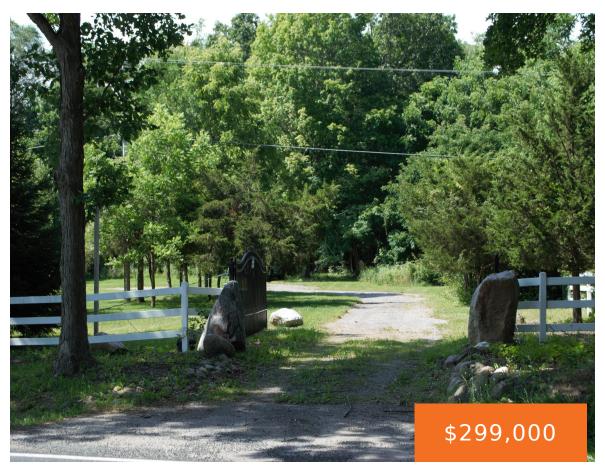

## TERRITORIAL, DEXTER, MI, 48130

https://tuckerbenner.com

Two parcels are included in this listing, parcel ID C-03-18-400-041 and C-03-18-400-040. Taxable Value, SEV, and annual property tax are TBD. Tap your own Maple trees on this historic site located just 5 minutes into the charming City of Dexter and only 20 minutes into Ann Arbor. Towering Maples, Hickory, Cherry, and Oak welcome you [...]

#### **Basics**

Category: Land Type: Lot

Status: Active Bathrooms: 0 baths

Lot size: 4.57 sq ft Lot Size Acres: 4.57 acres

County: Washtenaw

#### **Amenities & Features**

**Utilities:** Natural Gas Available, Electricity **Lot Features:** Ravine, Rolling Hills,

Available, Cable Available, None Buildable, Wooded

# **Miscellaneous**

Road Surface Type: Paved CrossStreet: Huron River Dr & N Territoria

**Listing Terms:** Cash, Conventional