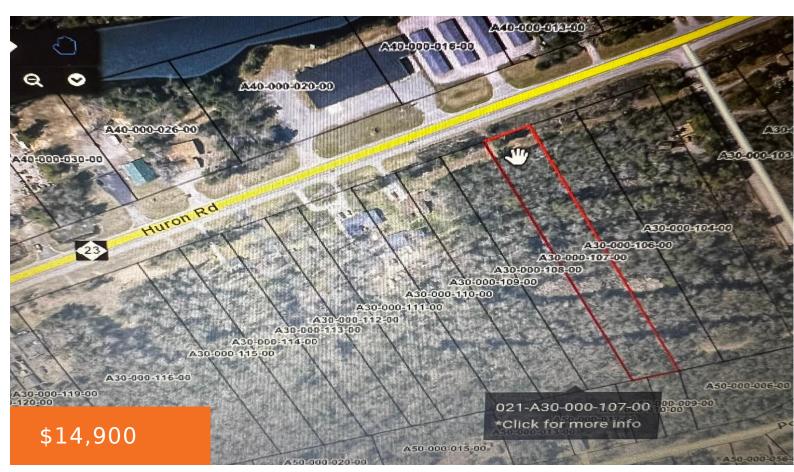

## US-23, OSCODA, MI, 48750

https://tuckerbenner.com

Your search for land is over! Come enjoy this almost 2 acre property with a cleared area for your dream home! Enjoy a lush wooded area on the back end of the property for privacy. Right up the road from Au Sable point, multiple beaches, and a gorgeous view of Lake Huron! All things seen [...]

# Basics

Category: Land Status: Active Lot size: 1.87 sq ft County: losco Type: Acreage Bathrooms: 0 baths Lot Size Acres: 1.87 acres