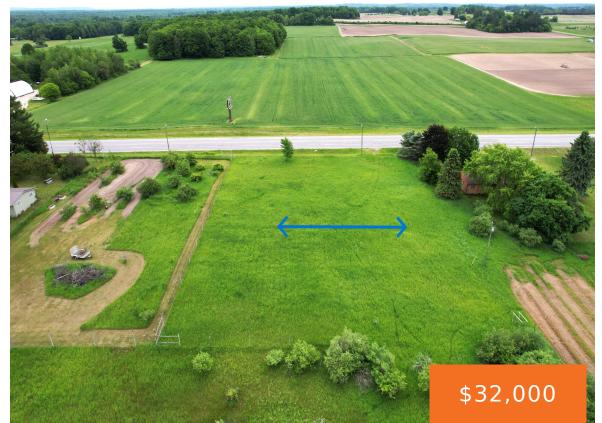

#### **US-31, FREE SOIL, MI, 49411**

https://tuckerbenner.com

1.27 ACRES on US 31 in Freesoil! Great location between Ludington & Manistee! Just 10 miles to the historic & charming downtown Manistee! 25 miles of sandy Lake Michigan Beaches for all your recreational activities! Enjoy thousands of acres of the Manistee National Forest trails! Build your dream home here!

## **Basics**

Category: Land

**Status:** Active

Lot size: 1.27 sq ft

County: Mason

Type: Acreage

Bathrooms: 0 baths

Lot Size Acres: 1.27 acres

#### **Amenities & Features**

**Utilities:** None Connected, Electric **Lot Features:** Level, Buildable, Cleared,

Available Recreational