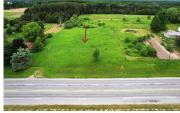

#### **US-31, FREE SOIL, MI, 49411**

https://tuckerbenner.com

1.27 ACRES on US 31 in Freesoil! Great location between Ludington & Manistee! Just 10 miles to the historic & charming downtown Manistee! 25 miles of sandy Lake Michigan Beaches for all your recreational activities! Enjoy thousands of acres of the Manistee National Forest trails! Build your dream home here!

## **Basics**

Category: Land

**Status:** Active

Lot size: 1.27 sq ft

County: Mason

Type: Acreage

Bathrooms: 0 baths

Lot Size Acres: 1.27 acres