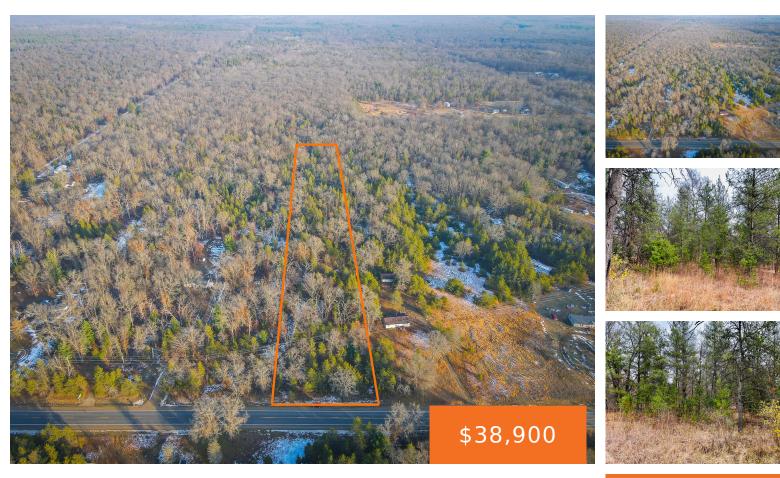

## V/L WOODBRIDGE AVE, BITELY, MI, 49309

https://tuckerbenner.com

Discover your personal outdoor retreat with this 4.67-acre parcel of mixed pines and oaks, located along a main county road between Bitely and Baldwin, Michigan. This property offers an incredible opportunity for nature lovers and adventure seekers alike, just minutes away from an extensive network of ORV trails, pristine lakes, and a variety of outdoor [...]

## Basics

Category: Land Status: Active Lot size: 4.67 sq ft County: Newaygo Type: Acreage Bathrooms: 0 baths Lot Size Acres: 4.67 acres

## Miscellaneous

Road Surface Type: Paved Listing Terms: Cash, Conventional Tax Year: 2023

CrossStreet: Coolidge and 18 Mile