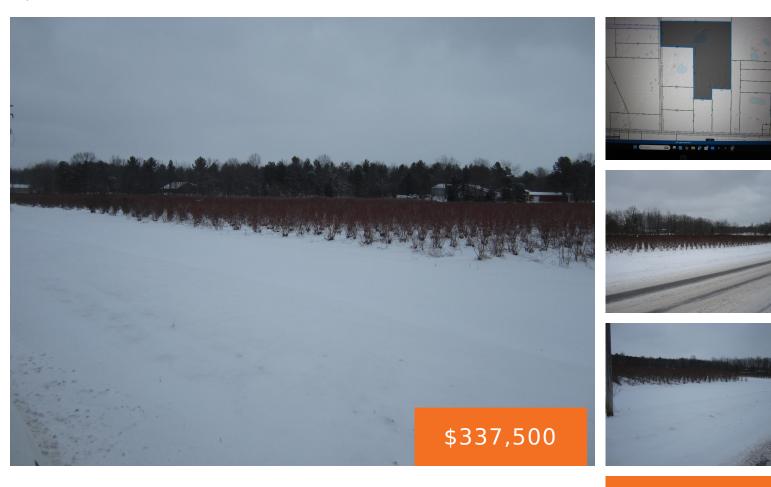

#### WEBER, MUSKEGON, MI, 49445

https://tuckerbenner.com

27.17 Acres Great chance to buy that land for your home and have Blueberries for breakfast everyday. Elliott Blueberries. Builders here is a great buildable property there is a 2nd parcel available also on the South end connected to W. River Rd.

#### **Basics**

Category: Land Status: Active Lot size: 27.17 sq ft County: Muskegon Type: Acreage Bathrooms: 0 baths Lot Size Acres: 27.17 acres

# **Building Details**

Current Use: Farm, Agricultural