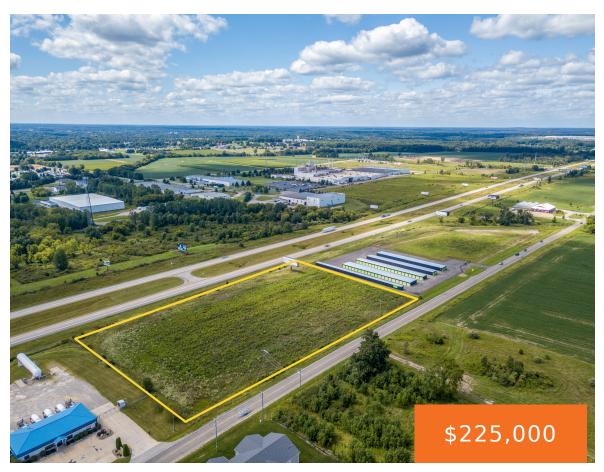

## WILLOWBROOK, COLDWATER, MI, 49036

https://tuckerbenner.com

This prime 5-acre commercial property offers unparalleled visibility from I-69 and is conveniently located near the US 12 exit. Ideal for farming or development, the property benefits from a new water main running between the road and the property, ensuring easy access to city water. Situated next to burgeoning commercial and high-density residential developments, the [...]