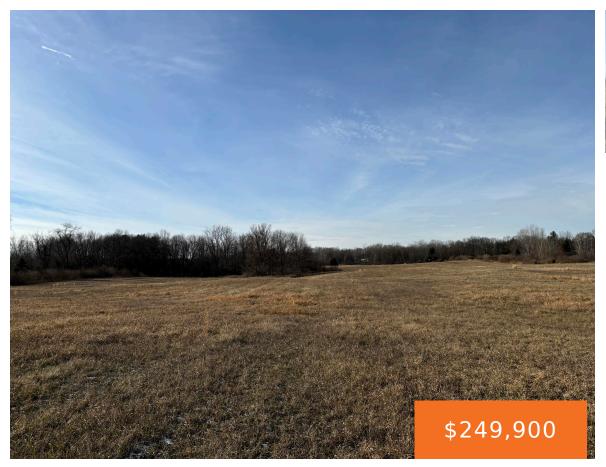

#### NORVELL, GRASS LAKE, MI, 49240

https://tuckerbenner.com

- 0 baths
- Acreage
- Land
- Active

### **Basics**

Category: Land Status: Active Lot size: 32.92 sq ft County: Jackson

Type: Acreage Bathrooms: 0 baths Lot Size Acres: 32.92 acres

# **Building Details**

Current Use: Hunting, Agricultural