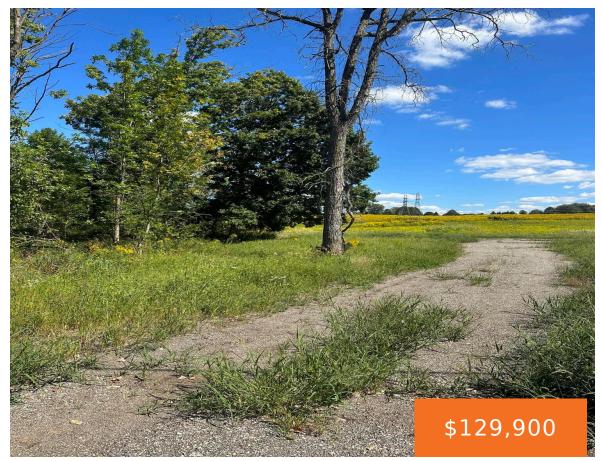

# 8TH, GRAND RAPIDS, MI, 49534

https://tuckerbenner.com

Rare opportunity!! 3.79 acres in Grandville schools, great location close to restaurants, shopping easy commute to highways and only 30 +/- minutes to lake shore. Room for pole barn, build your dream home on this beautiful parcel of land with Schultz Builders, LLC. Schultz Builders, to begin a new ranch home soon call for details [...]

## **Basics**

Category: Land

**Status:** Active

Lot size: 3.79 sq ft

County: Ottawa

Type: Acreage

Bathrooms: 0 baths

Lot Size Acres: 3.79 acres