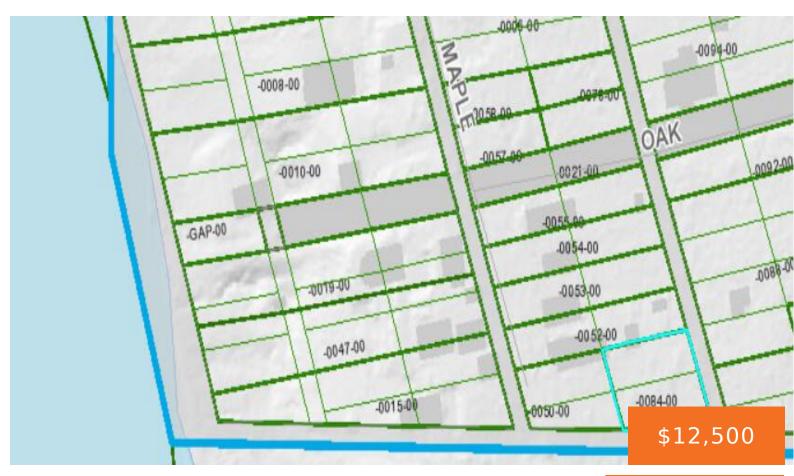

## **OAK, TWIN LAKE, MI, 49457**

https://tuckerbenner.com

Come check out this private buildable lot in a quite neighborhood. This lot comes with lake access to Duck Lake.

- Land
- Active

## Basics

Category: Land Status: Active Lot size: 0.2 sq ft Lot Size Acres: 0.2 acres Type: Lot Bathrooms: 0 baths Subdivision Name: Don Snow Camp County: Muskegon

## Fees & Taxes

Tax Assessed Value: \$2,218 Tax Annual Amount: \$104.87

**School Information** 

High School District: Holton

Miscellaneous

CrossStreet: Beech and Maple

**Tax Year:** 2024

Listing Terms: Cash, Conventional