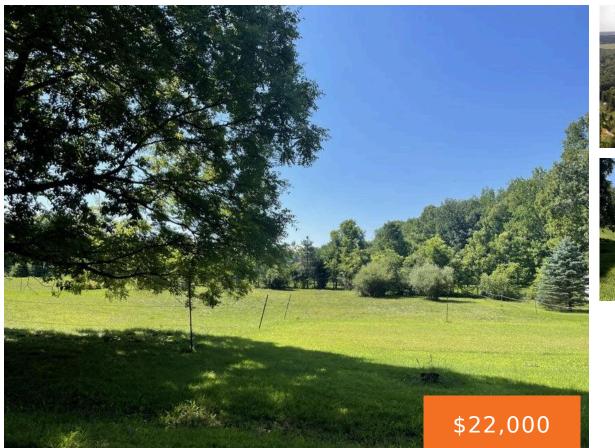

#### OAKRIDGE, JONESVILLE, MI, 49250

https://tuckerbenner.com

Explore rural serenity! Just listed: a cleared, buildable lot just outside charming Jonesville, conveniently off US-12. Nestled in a rural setting, this gem offers lake access to Grays Lake, spread over a quaint 18 acres. Enjoy fantastic fishing opportunities and unwind with leisurely pontoon rides, paddle boating, and kayaking. Embrace the peaceful ambiance and make [...]

#### Basics

Category: Land Status: Active Lot size: 0.39 sq ft County: Hillsdale Type: Lot Bathrooms: 0 baths Lot Size Acres: 0.39 acres

### **Amenities & Features**

Utilities: None Connected, Electric Available

Waterfront Features: Assoc Access, No Wake

Lot Features: Level, Buildable, Cleared, Cul-De-Sac