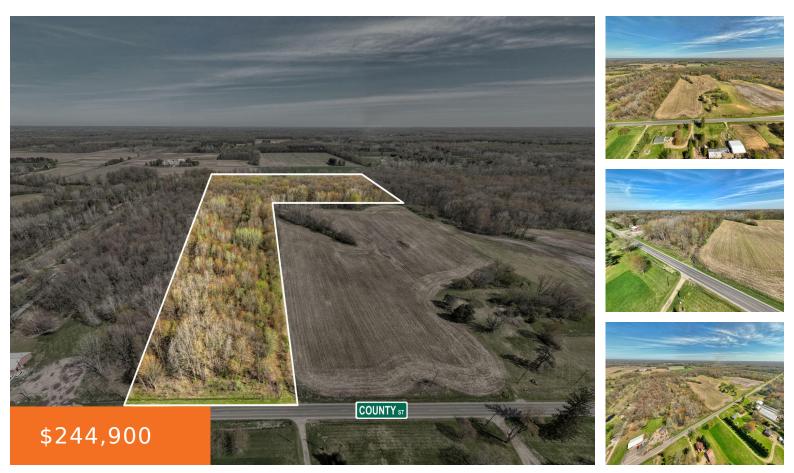

## OAKVILLE WALTZ, WILLIS, MI, 48191

https://tuckerbenner.com

Incredible opportunity is coming your way. 38.83 wooded acres is now available for all of your property needs. Own your own nature preserve and enjoy the serenity. Located on a paved road and only a short distance from US 23 and I-94, this property is easily accessible from Ann Arbor, Toledo and Metro Detroit area. [...]