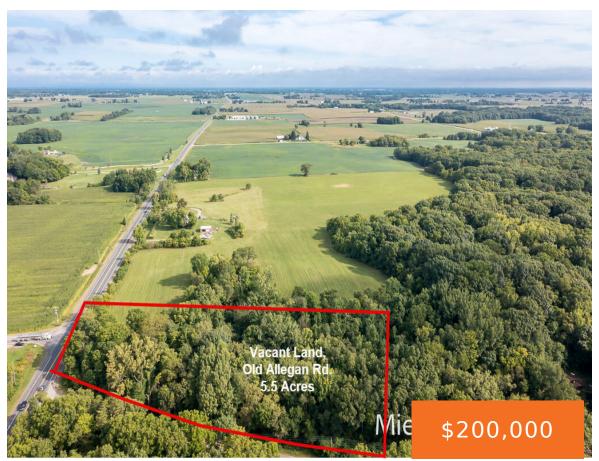

## **OLD ALLEGAN, HAMILTON, MI, 49419**

https://tuckerbenner.com

- 0 baths
- Acreage
- Land
- Active

#### **Basics**

County: Allegan

Category: Land Type: Acreage

**Status:** Active Bathrooms: 0 baths

Lot Size Acres: 5.5 acres Lot size: 5.5 sq ft

#### **Amenities & Features**

**Utilities:** Electricity Available, None Lot Features: Rolling Hills, Buildable, Tillable