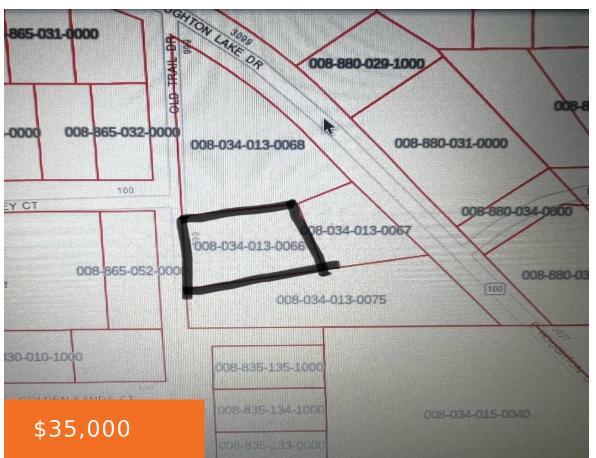

### **OLD TRAIL, HOUGHTON LAKE, MI, 48629**

https://tuckerbenner.com

Your search for land is over! This beautiful lot is right up the road from Houghton Lake, with a great view of the bay. This would be perfect for your dream home! Land loan options available as well, feel free to contact for more information.

## **Basics**

Category: Land

**Status:** Active

Lot size: 0.41 sq ft

**County:** Roscommon

Type: Acreage

Bathrooms: 0 baths

Lot Size Acres: 0.41 acres

### **Miscellaneous**

Road Surface Type: Paved CrossStreet: E Houghton Lake / Whitney Ct

**Listing Terms:** Cash, Conventional

Call us now

Phone: (231)730-8781

Email: tuckerbennerteam@gmail.com

Address: 2747 Lakeshore Drive, Twin Lake, MI 49457