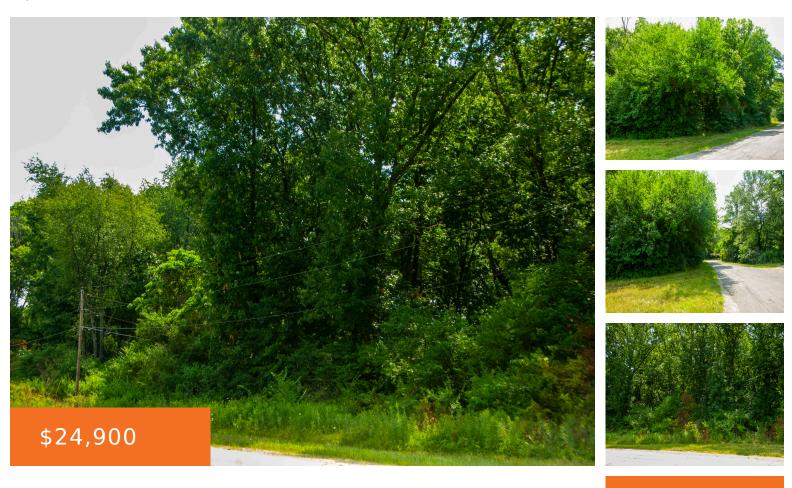

## ORCHARD, NILES, MI, 49120

https://tuckerbenner.com

Build your dream home. At a time of very limited housing stock inventory, the allure of unique land parcels and building sites truly rise to the top. Off of the beaten path yet with proximity to Highways 12 and 31 these lots offer the perfect blend of woods for a home site. The area is [...]

## **Basics**

Category: Land

**Status:** Active

Lot size: 0.57 sq ft

County: Berrien

Type: Lot

Bathrooms: 0 baths

Lot Size Acres: 0.57 acres

## **Amenities & Features**

**Utilities:** None Connected, Public Sewer Available, Natural Gas

Available, Electric Available, Cable Available

Lot Features: Buildable,

Wooded