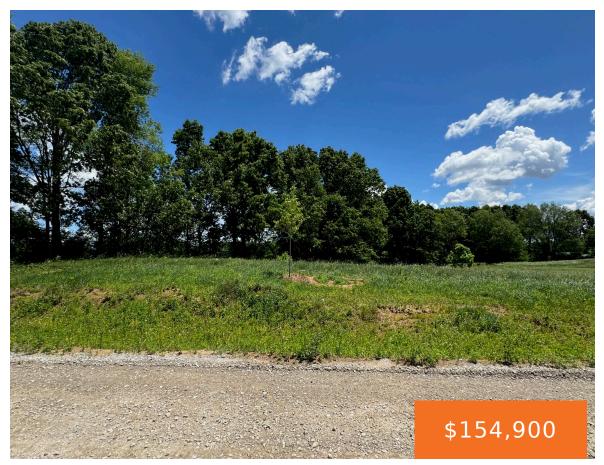

### **OVERLOOK DR, SALINE, MI, 48176**

https://tuckerbenner.com

- 0 baths
- Acreage
- Land
- Active

# **Basics**

Category: Land

**Status:** Active

Lot size: 1.35 sq ft

County: Washtenaw

Type: Acreage

Bathrooms: 0 baths

Lot Size Acres: 1.35 acres