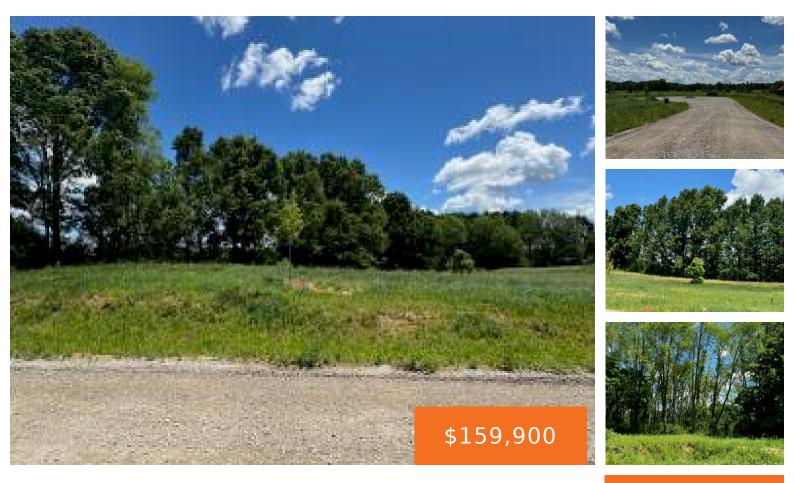

#### OVERLOOK, SALINE, MI, 48176

https://tuckerbenner.com

0 bathsAcreageLandActive

×

#### Basics

Category: Land Status: Active Lot size: 1.5 sq ft County: Washtenaw Type: Acreage Bathrooms: 0 baths Lot Size Acres: 1.5 acres

## **Building Details**

Current Use: Agricultural

### **Amenities & Features**

Utilities: None Lot Features: Buildable, Corner Lot

## Miscellaneous

Road Surface Type: Unimproved Listing Terms: Cash CrossStreet: MICHIGAN AVE/MOOREVILLE RD