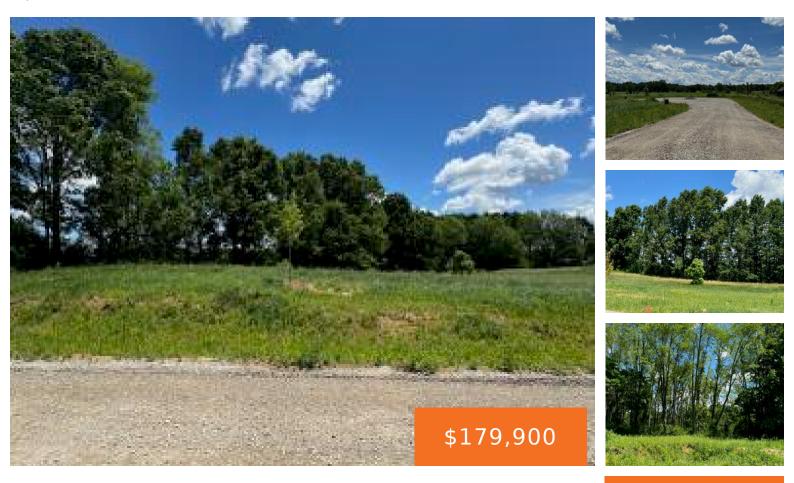

#### OVERLOOK, SALINE, MI, 48176

https://tuckerbenner.com



0 bathsAcreageLandActive

×

### Basics

Category: Land Status: Active Lot size: 0 sq ft County: Washtenaw Type: Acreage Bathrooms: 0 baths Lot Size Acres: 0 acres



#### Call us now

Phone:(231)730-8781Email:tuckerbennerteam@gmail.comAddress:2747 Lakeshore Drive, Twin Lake, MI 49457



## **Building Details**

Current Use: Agricultural

# **Amenities & Features**

Utilities: Well, None

Lot Features: Buildable



Tax Year: 2023

# **School Information**

High School District: Saline

### Miscellaneous

Road Surface Type: Unimproved Listing Terms: Cash, Conventional CrossStreet: OFF MOOREVILLE RD.



#### Call us now

Phone: (231)730-8781 Email: tuckerbennerteam@gmail.com Address: 2747 Lakeshore Drive, Twin Lake, MI 49457