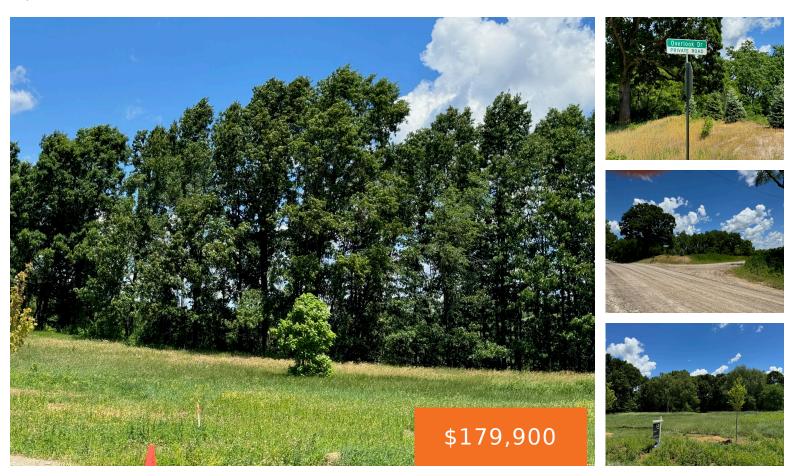

#### OVERLOOK, SALINE, MI, 48176

https://tuckerbenner.com

0 bathsAcreageLandActive

×

#### Basics

Category: Land Status: Active Lot size: 2.71 sq ft County: Washtenaw Type: Acreage Bathrooms: 0 baths Lot Size Acres: 2.71 acres

## Miscellaneous

**Road Surface Type:** Unimproved **CrossStreet:** MICHIGAN AVE AND MOOREVILLE **Listing Terms:** Cash, Conventional