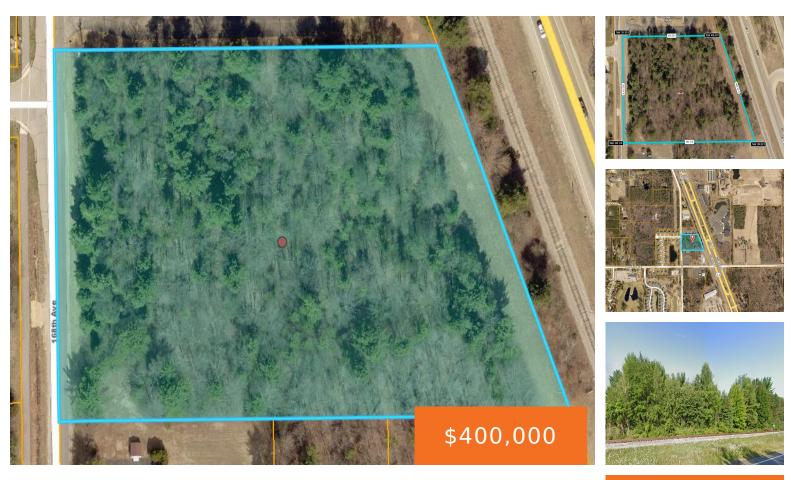

#### **168TH, GRAND HAVEN, MI, 49417**

https://tuckerbenner.com

Vacant Commercial Land For Sale 4.09 Acres of Vacant Land offering high visibility from a few directions. Property is located in Grand Haven Township. It has frontage on Lincoln Street and 168th allowing two access points along with excellent exposure from US-31. Located in an area of new commercial/office development. This parcel has many possibilities. [...]

## Basics

Category: Land Status: Active Lot size: 4.08 sq ft County: Ottawa Type: Commercial Land Bathrooms: 0 baths Lot Size Acres: 4.08 acres

# **Amenities & Features**

**Utilities:** None Connected, Public Water Available, Public Sewer Available, Natural Gas Available, Electric Available

Lot Features: Level, Wooded

#### CrossStreet: Lincoln and Ferris

Tax Year: 2022