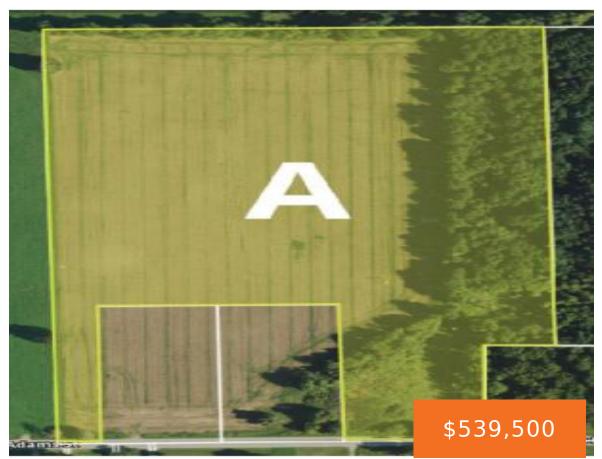

## 8TH, BYRON CENTER, MI, 49315

https://tuckerbenner.com

This is a beautiful lot offering many potential build sites. Offering plenty of land to seclude yourself from the hustle and bustle and build your own oasis just how you want it.

# Basics

Category: Land Status: Active Lot size: 19.34 sq ft County: Ottawa Type: Lot Bathrooms: 0 baths Lot Size Acres: 19.34 acres

## Miscellaneous

CrossStreet: Adam St & 8th Ave

Listing Terms: Cash