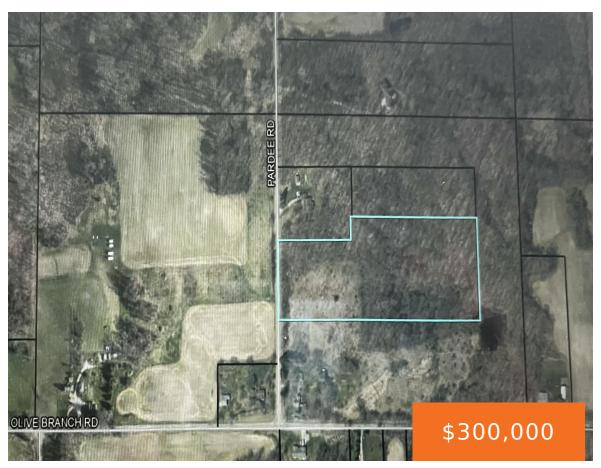

## PARDEE RD, GALIEN, MI, 49113

https://tuckerbenner.com

Ten wooded acres with a vista view just 8 minutes from Three Oaks. This virgin parcel is the spot for a country estate nestled amongst a hardwood forest. The easy slope of the property would be the perfect place to build a quiet country getaway for a stunning sunset lookout every night. Yes, there is [...]

### **Basics**

Category: Land **Type:** Acreage

**Status:** Active Bathrooms: 0 baths

Lot Size Acres: 10.19 acres **Lot size: 10.19** sq ft

County: Berrien

## **Miscellaneous**

**CrossStreet:** Pardee Rd and Olive Branch Rd Listing Terms: Cash, Conventional