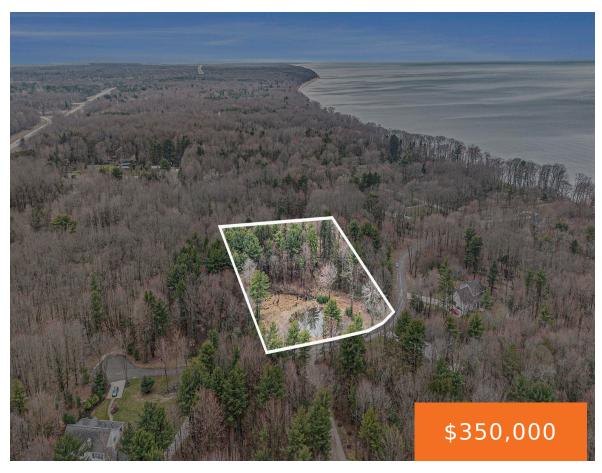

### PEBBLE, FENNVILLE, MI, 49408

https://tuckerbenner.com

Nearly 4 acres of pure potential just steps from Lake Michigan! Nestled in a quiet 8-lot neighborhood off Lakeshore Drive, this wooded parcel features a private pond and a peaceful stream meandering through the property. Multiple buildable areas offer flexibility for your dream home, whether you choose the north side of the stream or construct [...]

## **Basics**

Category: Land Type: Acreage

Status: Active Bathrooms: 0 baths

Lot size: 3.68 sq ft Lot Size Acres: 3.68 acres

County: Allegan

#### **Amenities & Features**

Utilities: Natural Gas Available, Electricity Available, Cable Waterfront Features: Pond

Available, None

WaterSource: Well Interior Features: Broadband

Lot Features: Buildable, Wetland Area, Wooded