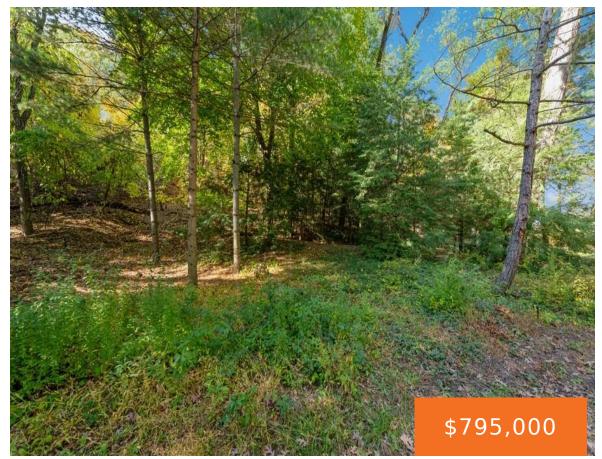

### PONCHARTRAIN, NEW BUFFALO, MI, 49117

https://tuckerbenner.com

Beautiful, Rarely Available!!!! A large, wooded building site in the Village of Michiana. This lot with 143′ frontage on Ponchartrain Drive and 127′ deep features mature Oak, Maple and Pine trees. Only 625′ to Michiana's dog friendly Stop #38 beach access. Enjoy summer afternoons on the huge sandy beach. There is nothing more spectacular than [...]

## **Basics**

Category: Land

**Status:** Active

Lot size: 0.46 sq ft

County: Berrien

Type: Lot

Bathrooms: 0 baths

Lot Size Acres: 0.46 acres

## **Amenities & Features**

Waterfront Features: All Sports Lot Features: Buildable, Wooded